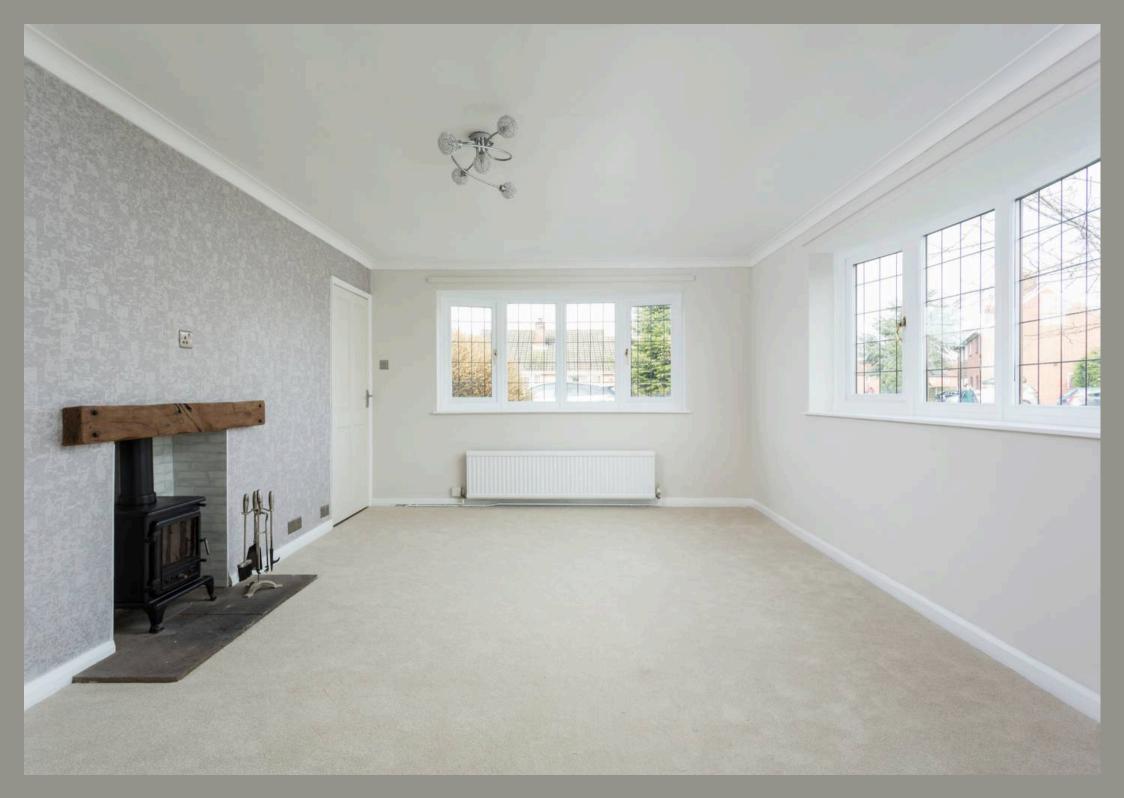

Upon entering the property, the hallway leads into the spacious lounge/dining room, which is flooded with natural light from the dual bay windows and light neutral tones. The main focal point is the log burning stove with floating oak mantle and stone hearth.