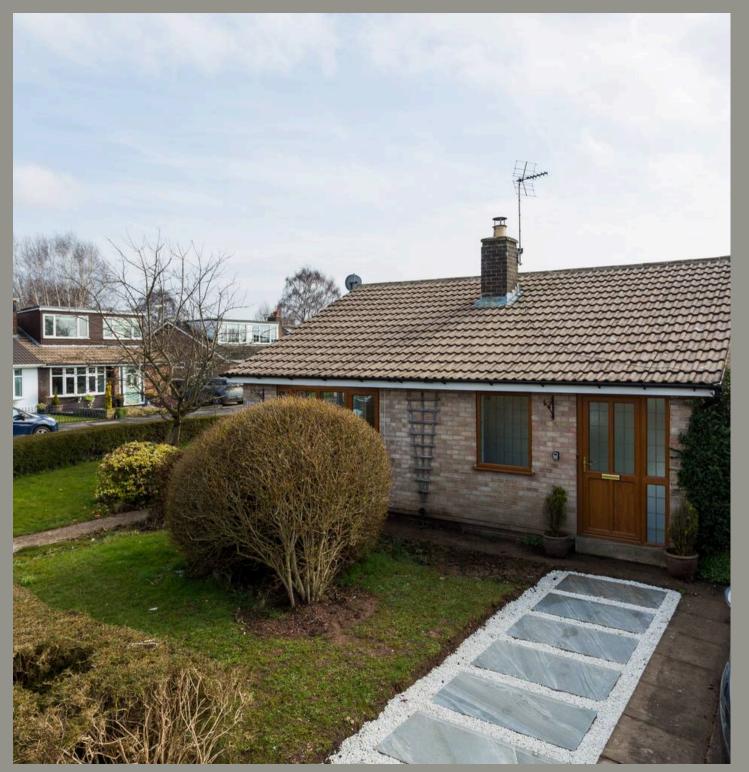

LANCASTER SAMMS

A newly renovated two bedroom detached bungalow in the desirable village of Bishopthorpe. choicely located at the entrance of a quiet cul-de-sac of bungalows. The location is close to the heart of the village, with local shops, pubs and a cafe all nearby.

## EXTERNAL

Outside the well maintained garden wraps around the property. Although mainly laid to lawn there is a small patio area to the rear, ideal for outdoor furniture, and well established trees, shrubs and bushes providing privacy and adding texture to the garden space. A driveway provides off street parking and leads to the detached garage with new roof.