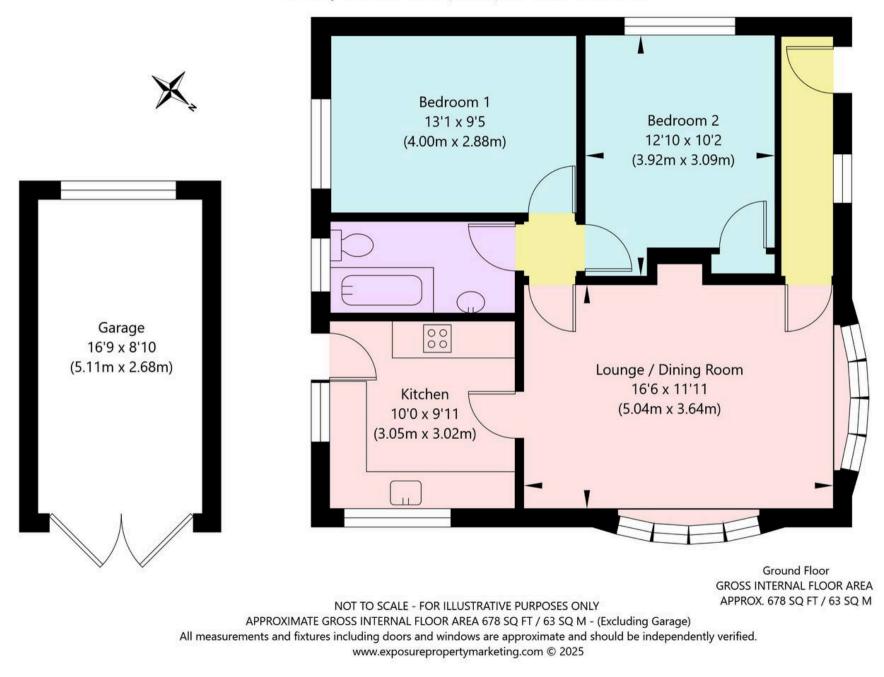

Upon entering the property, the hallway leads into the spacious lounge/dining room, which is flooded with natural light from the dual bay windows and light neutral tones. The main focal point is the log burning stove with floating oak mantle and stone hearth.

From here is access to the newly fitted kitchen, which includes attractive units complemented by white quartz worktops, splash backs and parquet flooring. There is an inset sink and drainer, integrated slimline dishwasher, electric oven and ceramic hob with extractor over, and freestanding fridge freezer. The rear door has a handy opening window, and offers direct access to the rear garden.

The are two well proportioned double bedrooms (one with storage) and a stylish three piece house bathroom includes bath with shower over and impressive vanity sink and anti steam mirror.

## EXTERNAL

Outside the well maintained garden wraps around the property. Although mainly laid to lawn there is a small patio area to the rear, ideal for outdoor furniture, and well established trees, shrubs and bushes providing privacy and adding texture to the garden space. A driveway provides off street parking and leads to the detached garage with new roof.