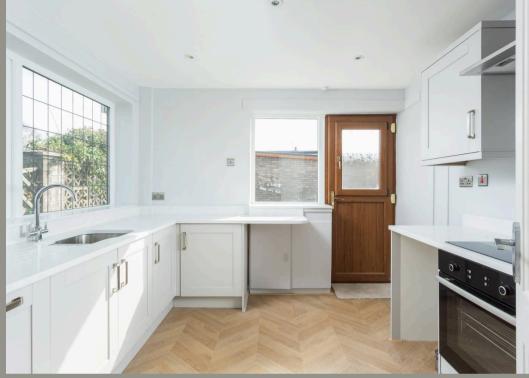

From here is access to the newly fitted kitchen, which includes attractive units complemented by white quartz worktops, splash backs and parquet flooring. There is an inset sink and drainer, integrated slimline dishwasher, electric oven and ceramic hob with extractor over, and freestanding fridge freezer. The rear door has a handy opening window, and offers direct access to the rear garden.