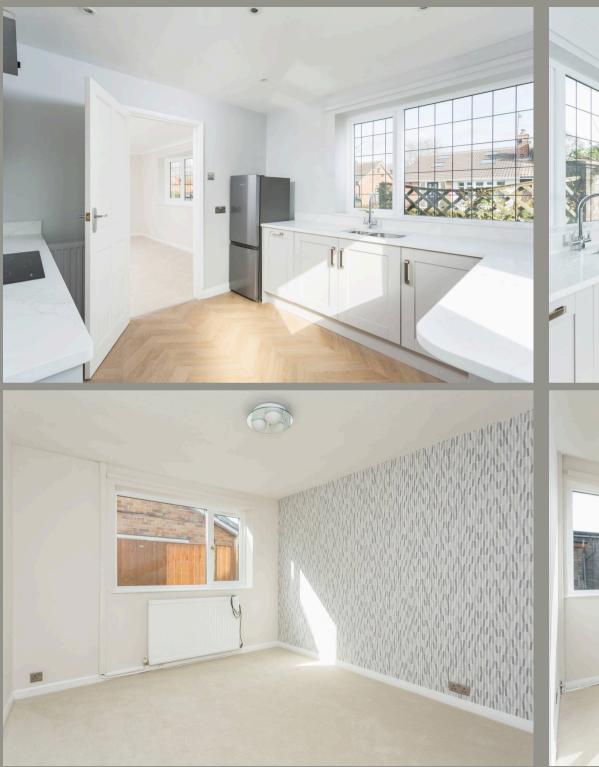

From here is access to the newly fitted kitchen, which includes attractive units complemented by white quartz worktops, splash backs and parquet flooring. There is an inset sink and drainer, integrated slimline dishwasher, electric oven and ceramic hob with extractor over, and freestanding fridge freezer. The rear door has a handy opening window, and offers direct access to the rear garden.

The are two well proportioned double bedrooms (one with storage) and a stylish three piece house bathroom includes bath with shower over and impressive vanity sink and anti steam mirror.