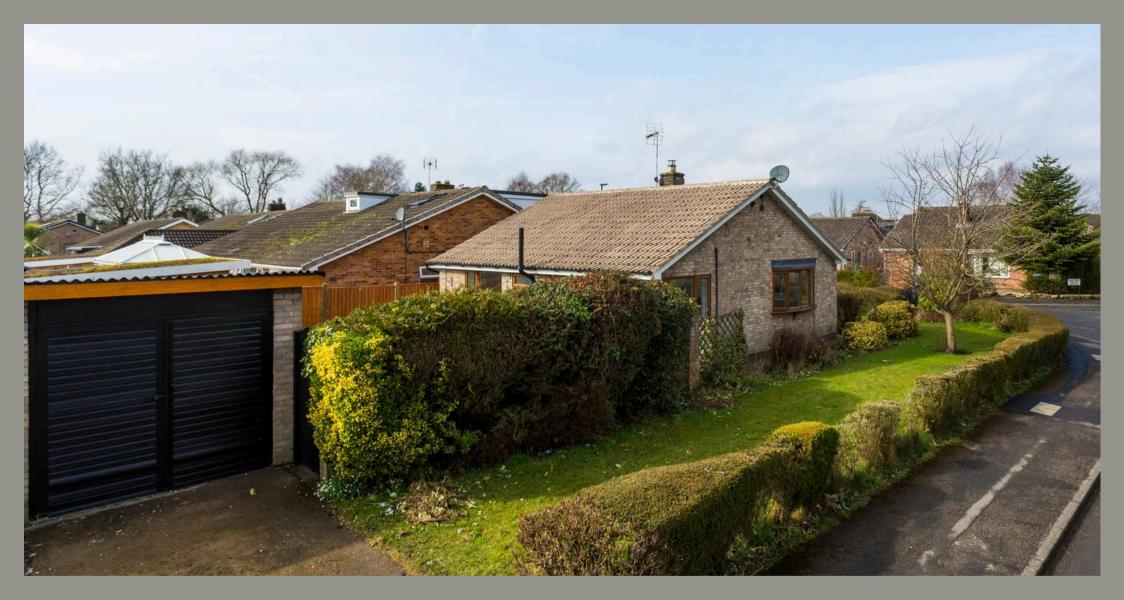

LANCASTER SAMMS

A newly renovated two bedroom detached bungalow in the desirable village of Bishopthorpe. choicely located at the entrance of a quiet cul-de-sac of bungalows. The location is close to the heart of the village, with local shops, pubs and a cafe all nearby.

## EXTERNAL

Outside the well maintained garden wraps around the property. Although mainly laid to lawn there is a small patio area to the rear, ideal for outdoor furniture, and well established trees, shrubs and bushes providing privacy and adding texture to the garden space. A driveway provides off street parking and leads to the detached garage with new roof.