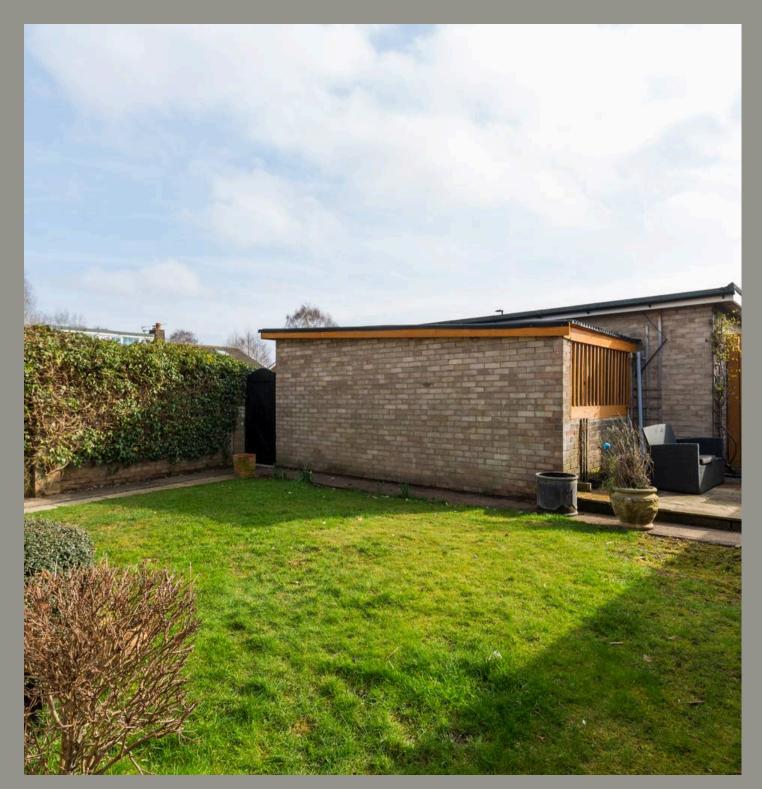

## EXTERNAL

Outside the well maintained garden wraps around the property. Although mainly laid to lawn there is a small patio area to the rear, ideal for outdoor furniture, and well established trees, shrubs and bushes providing privacy and adding texture to the garden space. A driveway provides off street parking and leads to the detached garage with new roof.