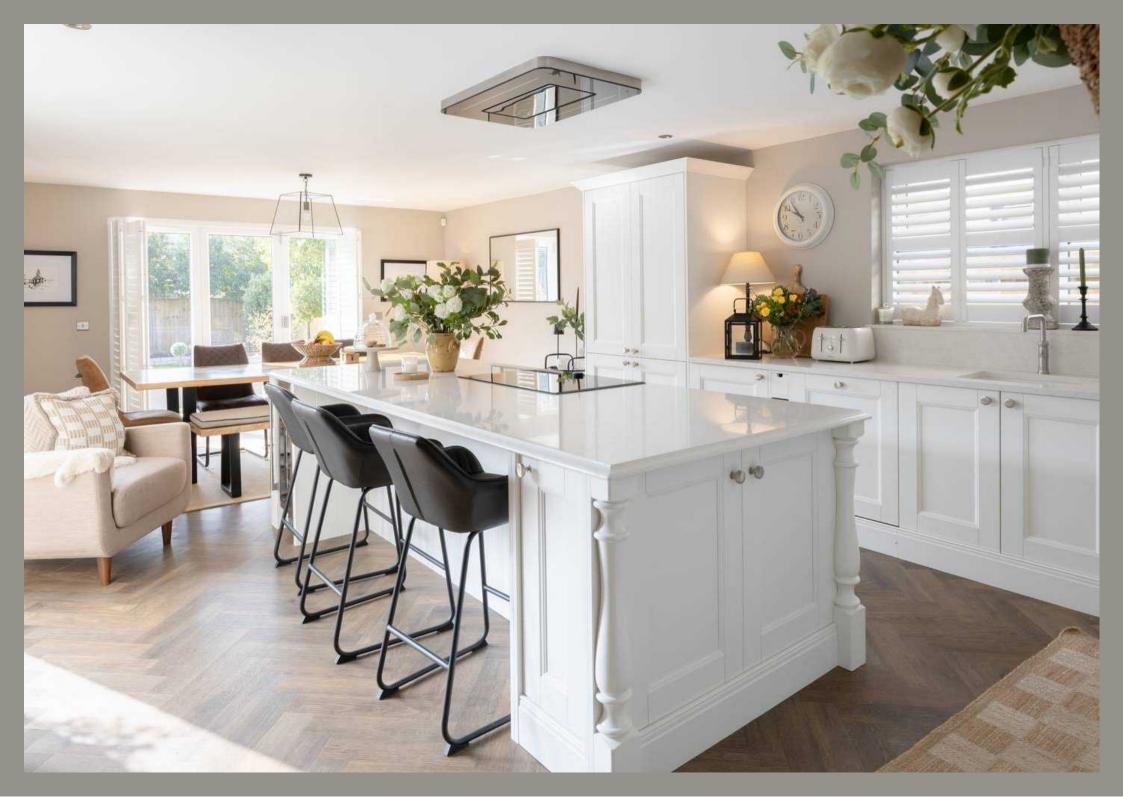

Situated at the rear is the centrepiece of the house, the stunning open plan dining kitchen area with dual bi-fold doors and a large central island, all complemented by quartz worksurfaces.

The high-quality kitchen boasts two integrated Neff ovens and warming drawers, combi microwave oven, coffee machine, along with wine cooler, dishwasher, large fridge, and inset sink with Quooker hot water/sparkling & filtered tap. A ceramic hob sits within the island with slimline extractor over.