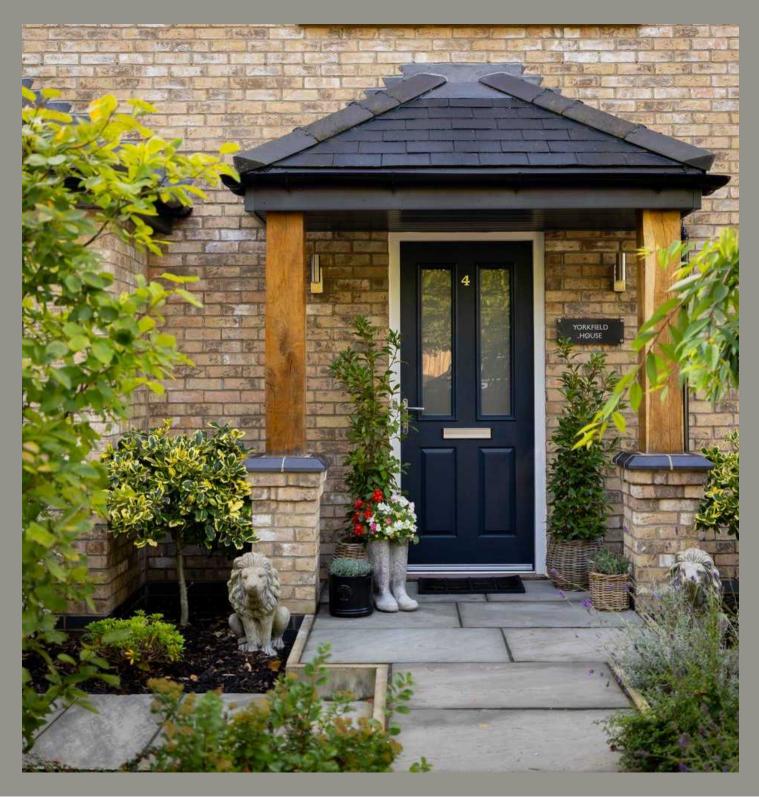

Internally a welcoming hallway with parquet flooring and fitted cloaks storage/WC leads to the principal accommodation including a generous and luxurious lounge with log burner and bay window. In addition is a further family room with fitted media cabinet and bi-doors onto the garden.