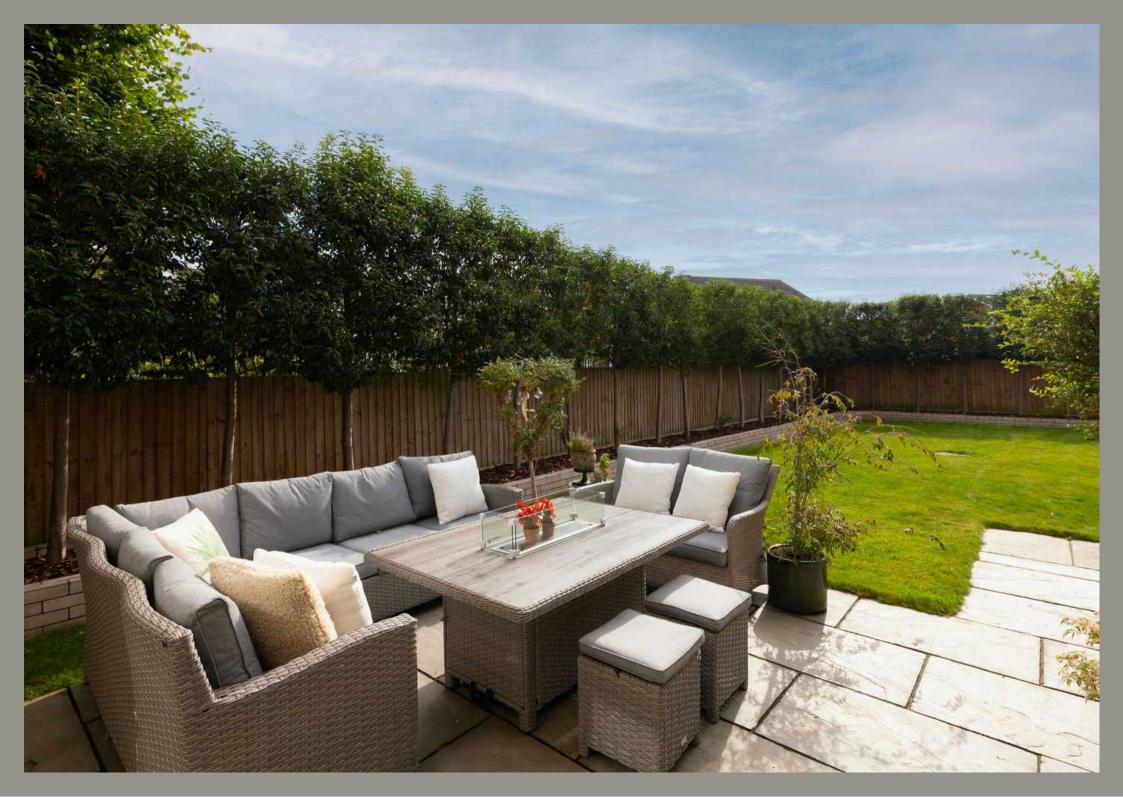

The southerly rear garden enjoy much of the days sun and has been professionally landscaped to offer a good degree of privacy. There are natural stone patios and walkways from both the family room and kitchen. Gated access to the front is on both sides.