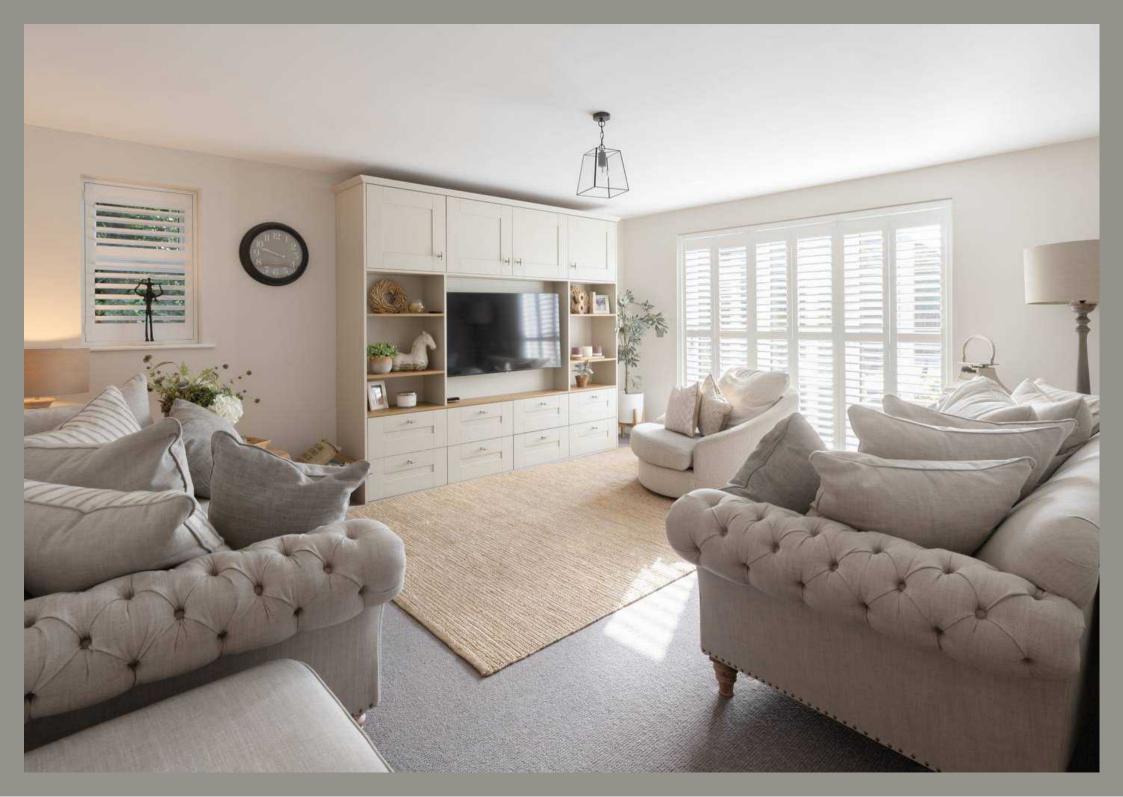

Internally a welcoming hallway with parquet flooring and fitted cloaks storage/WC leads to the principal accommodation including a generous and luxurious lounge with log burner and bay window. In addition is a further family room with fitted media cabinet and bi-doors onto the garden.