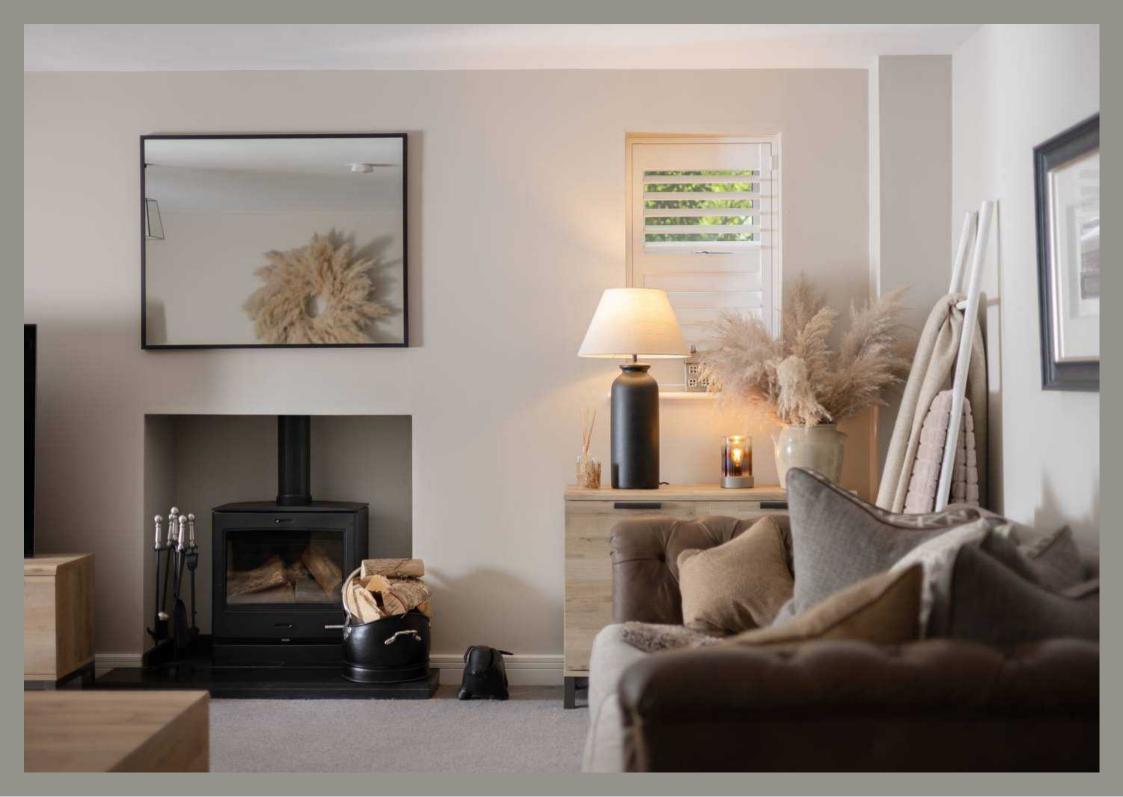

Internally a welcoming hallway with parquet flooring and fitted cloaks storage/WC leads to the principal accommodation including a generous and luxurious lounge with log burner and bay window. In addition is a further family room with fitted media cabinet and bi-doors onto the garden.