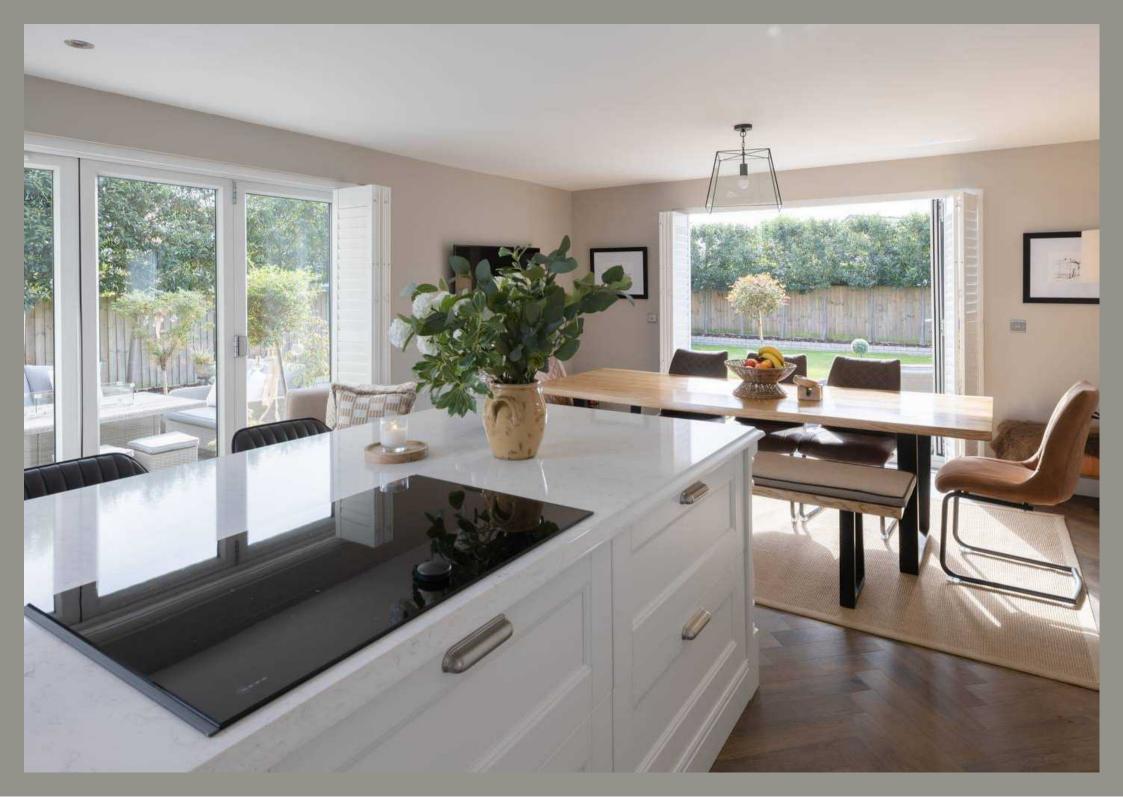

Situated at the rear is the centrepiece of the house, the stunning open plan dining kitchen area with dual bi-fold doors and a large central island, all complemented by quartz worksurfaces.

The high-quality kitchen boasts two integrated Neff ovens and warming drawers, combi microwave oven, coffee machine, along with wine cooler, dishwasher, large fridge, and inset sink with Quooker hot water/sparkling & filtered tap. A ceramic hob sits within the island with slimline extractor over.

A generous utility room provides space for washer and dryer, superb bespoke laundry cabinet and courtesy door to the side.

Stairs from the hallway lead to a first-floor landing and four well-proportioned double bedrooms including the Master with built in dressing room and en-suite bathroom with hand painted slipper bath. Bedroom two also boasts an en-suite with walk in shower and there is a further house bathroom