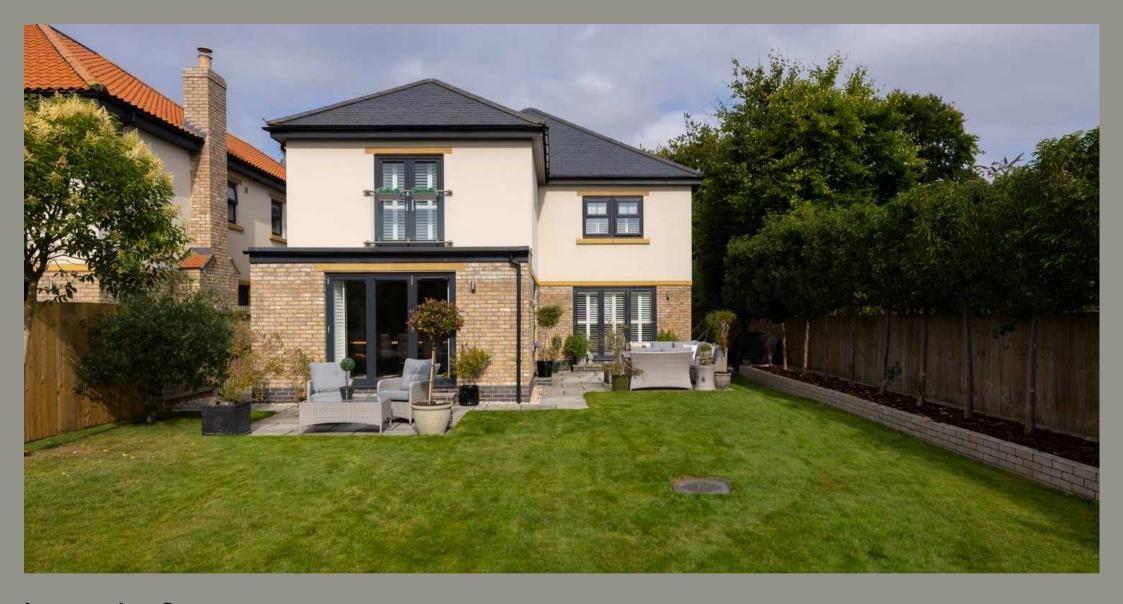

The southerly rear garden enjoy much of the days sun and has been professionally landscaped to offer a good degree of privacy. There are natural stone patios and walkways from both the family room and kitchen. Gated access to the front is on both sides.